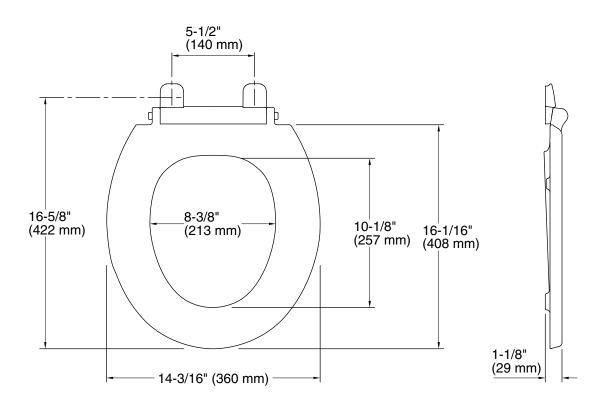

### **Technical Information**

All product dimensions are nominal.

Seat shape type: Round-front
Seat front type: Closed-front
Seat-mounting 5-1/2" (140 mm)

holes: